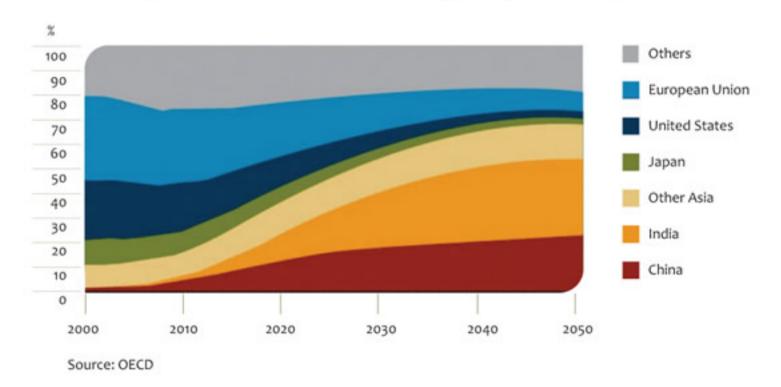

#### The Emerging Middle Class

#### Shares of global middle-class consumption, 2000 - 2050

What are the drivers over the past few years that have led to further investment and development?