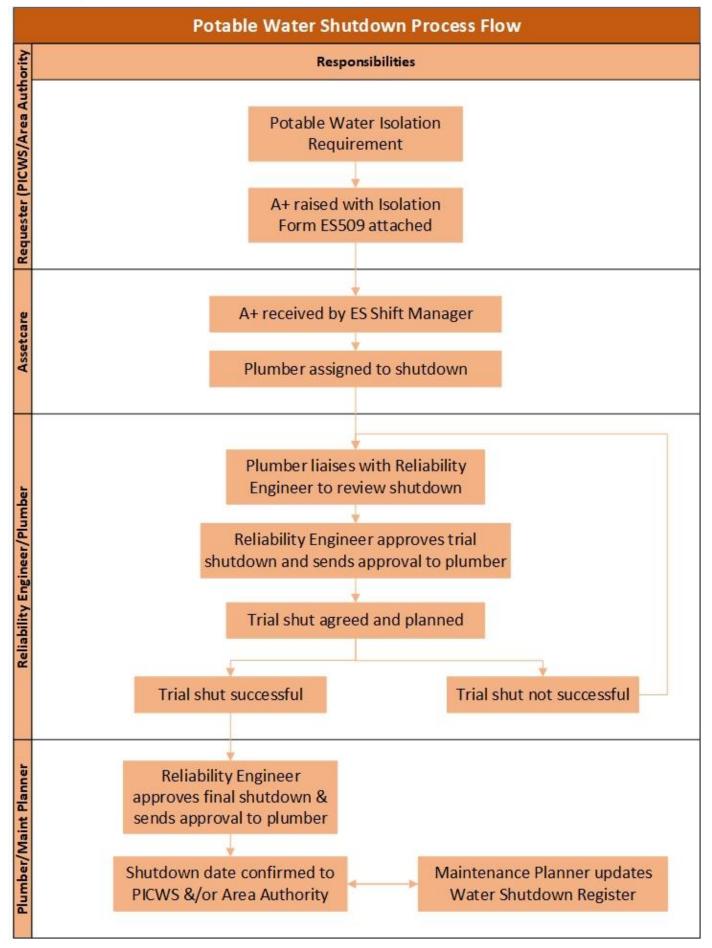

Auckland Airport requires AT LEAST 24 HOURS notice prior to commencing work. Please refer to process chart attached.

|    | Auckland Airport requires AT LEAST 24 HOURS notice prior to commencing work. Please refer to process chart attached.                                                                                                                                                                   |
|----|----------------------------------------------------------------------------------------------------------------------------------------------------------------------------------------------------------------------------------------------------------------------------------------|
| 1. | REQUEST for APPROVAL (PICWS to complete this section)                                                                                                                                                                                                                                  |
|    | Name: Company:                                                                                                                                                                                                                                                                         |
|    | Ph: Email:                                                                                                                                                                                                                                                                             |
|    | Location:                                                                                                                                                                                                                                                                              |
|    | Valve numbers: Hydrant number:                                                                                                                                                                                                                                                         |
|    | Purpose of shutdown:                                                                                                                                                                                                                                                                   |
|    | Isolate from: Day: Time:                                                                                                                                                                                                                                                               |
|    | Is a Contingency Plan required?: (Y or N) Outage Plan attached?                                                                                                                                                                                                                        |
|    | Tentative reinstatement date & time:                                                                                                                                                                                                                                                   |
|    | Domestic Supply Only? (Y or N)                                                                                                                                                                                                                                                         |
|    | Sprinkler System Affected?                                                                                                                                                                                                                                                             |
|    | Buildings Affected?                                                                                                                                                                                                                                                                    |
|    | This Certificate is not valid unless signed by an Auckland Airport Permit Issuer.  I agree to confirm shutdown times on the day to AA Permit Issuer & ICR, AND to advise AA Permit Issuer & ICR of reinstatement via phone & Pt 3 of this form                                         |
| 2. | APPROVAL                                                                                                                                                                                                                                                                               |
|    | Trial Shutdown: (internal use only) Day: Date: Time:                                                                                                                                                                                                                                   |
|    | AIAL Three Waters Reliability Engineer (name & signature)                                                                                                                                                                                                                              |
|    | Main Shutdown: Day: Time:                                                                                                                                                                                                                                                              |
|    | AIAL Three Waters Reliability Engineer (name & signature)                                                                                                                                                                                                                              |
|    | Area Authority (name & signature)                                                                                                                                                                                                                                                      |
|    | APPROVED / DECLINED (circle one and cross other out)                                                                                                                                                                                                                                   |
|    | a. Airport Emergency Services at aes_crew_chief@aucklandairport.co.nz b. Incident Control Room at icr@aucklandairport.co.nz c. Insurers (for ANY shutdowns) at fireimpairment.aus@chubb.com d. Assetcare Plumbing Team Lead (for ANY shutdowns) at plumbersgroup@aucklandairport.co.nz |
| 3. | NOTICE of REINSTATEMENT (Area Authority to complete this section)                                                                                                                                                                                                                      |
|    | I reinstated the system (see details in 1 above) at hrs on:                                                                                                                                                                                                                            |
|    | I notified the Three Waters Reliability Engineer of reinstatement at: hrs on that date.                                                                                                                                                                                                |
|    | Signed by Area Authority: Date:                                                                                                                                                                                                                                                        |
|    | Signed by Three Waters Reliability Engineer: Date:                                                                                                                                                                                                                                     |